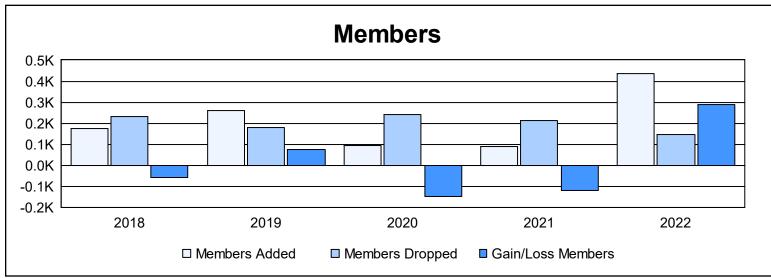

District LB 2 As of June 2022 Cumulative

| Year      | New<br>Clubs | Dropped<br>Clubs | Gain/<br>Loss<br>Clubs | New<br>Members | Charter<br>Members | Reinstate<br>Members | Transfer<br>Members | Total<br>Member<br>Added | Total<br>Members<br>Dropped | Gain/<br>Loss<br>Members |
|-----------|--------------|------------------|------------------------|----------------|--------------------|----------------------|---------------------|--------------------------|-----------------------------|--------------------------|
| 2017-2018 | 1            | 4                | -3                     | 147            | 22                 | 6                    | 0                   | 175                      | 232                         | -57                      |
| 2018-2019 | 3            | 0                | 3                      | 185            | 63                 | 8                    | 2                   | 258                      | 181                         | 77                       |
| 2019-2020 | 2            | 1                | 1                      | 26             | 57                 | 13                   | 0                   | 96                       | 243                         | -147                     |
| 2020-2021 | 0            | 7                | -7                     | 76             | 1                  | 10                   | 4                   | 91                       | 213                         | -122                     |
| 2021-2022 | 8            | 1                | 7                      | 215            | 213                | 2                    | 4                   | 434                      | 144                         | 290                      |
| Average   | 3            | 3                | 0                      | 130            | 71                 | 8                    | 2                   | 211                      | 203                         | 8                        |